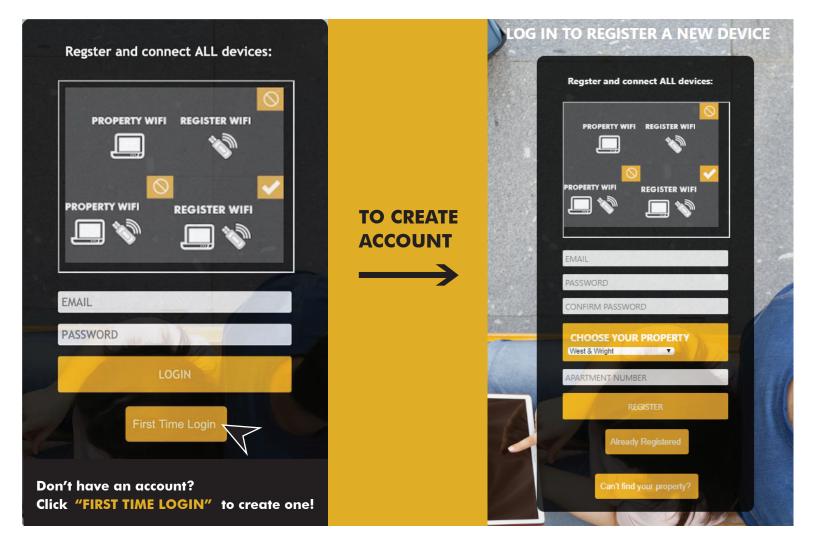

#### ALL DEVICES MUST BE REGISTERED FOR SMART WIFI ACCESS

- **STEP 1** Register each device online at register.synergywifi.com.
- **STEP 2** Once registered, connect your devices to the RESIDENT WIFI.

#### **What Registering Does**

Registering your devices allows them to communicate with one another over the network as well as providing you with additional usability and privacy.